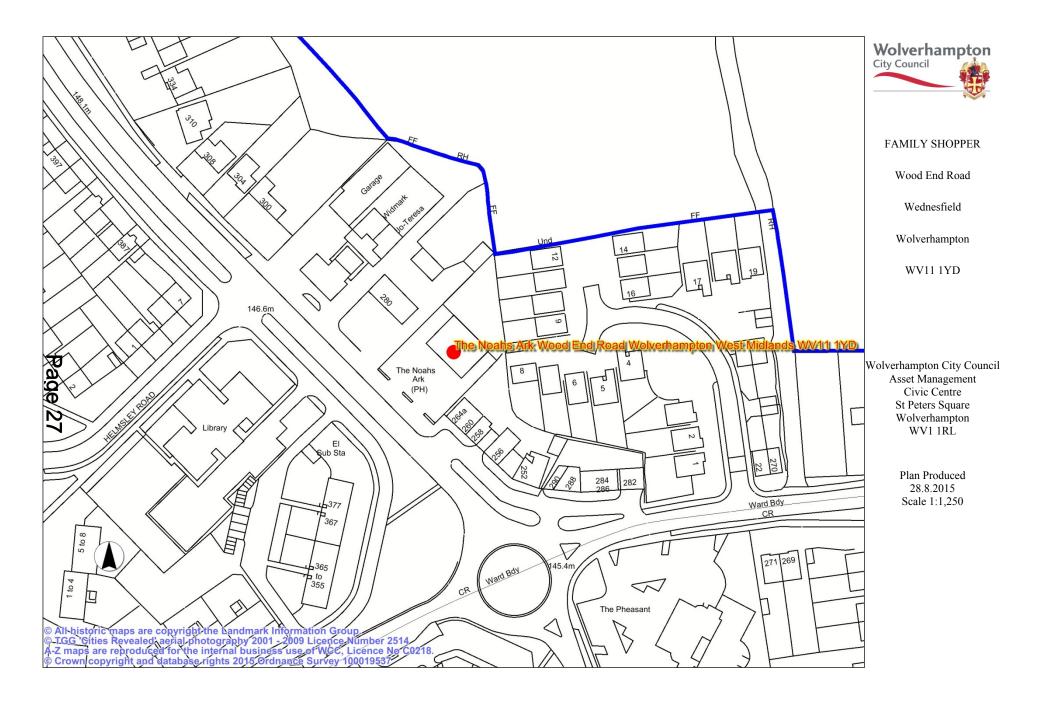

## 2.0 Background

- 2.1 The application was received on 21 July 2015 from Dave's Discount (Stores) Limited for a premises licence in respect of Family Shopper, Wood End Road, Wednesfield, Wolverhampton, WV11 1YD for an off licence and convenience store. A copy of the application is attached at Appendix 1
- 2.2 The premises are in Fallings Park ward and a location plan is attached at Appendix 2.
- 2.3 The application is in respect of the sale/supply of alcohol off the premises. The precise detail of what has been applied for can be found within the operating schedule of the application.
- 2.4 It is the understanding of the licensing authority, that the application for this premises licence has been properly made. The statutory requirement to give notice of the application has also been complied with.
- 2.5 The following responsible authorities have been consulted on this application:
  - Licensing Authority
  - Environmental Health
  - Planning
  - Trading Standards
  - Social Services
  - Director of Public Health
  - West Midlands Police
  - West Midlands Fire Service
- 2.6 Relevant representations have been received from
  - Licensing Authority
  - Other persons

Copies of the representations can be found at Appendix 3 - 4

2.7 The applicant, the Licensing Authority and all those who have submitted representations have been invited to attend the hearing.